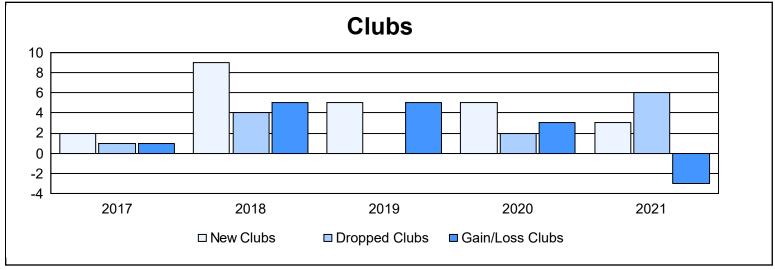

District H 2 As of June 2021 Cumulative

| Year      | New<br>Clubs | Dropped<br>Clubs | Gain/<br>Loss<br>Clubs | New<br>Members | Charter<br>Members | Reinstate<br>Members | Transfer<br>Members | Total<br>Member<br>Added | Total<br>Members<br>Dropped | Gain/<br>Loss<br>Members |
|-----------|--------------|------------------|------------------------|----------------|--------------------|----------------------|---------------------|--------------------------|-----------------------------|--------------------------|
| 2016-2017 | 2            | 1                | 1                      | 312            | 42                 | 11                   | 10                  | 375                      | 283                         | 92                       |
| 2017-2018 | 9            | 4                | 5                      | 392            | 233                | 15                   | 3                   | 643                      | 382                         | 261                      |
| 2018-2019 | 5            | 0                | 5                      | 268            | 133                | 13                   | 4                   | 418                      | 459                         | -41                      |
| 2019-2020 | 5            | 2                | 3                      | 176            | 141                | 11                   | 14                  | 342                      | 440                         | -98                      |
| 2020-2021 | 3            | 6                | -3                     | 266            | 81                 | 26                   | 8                   | 381                      | 421                         | -40                      |
| Average   | 5            | 3                | 2                      | 283            | 126                | 15                   | 8                   | 432                      | 397                         | 35                       |