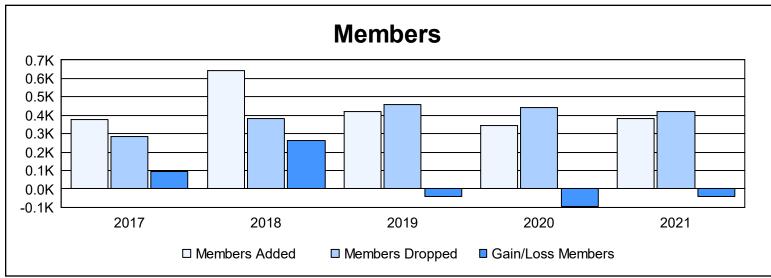

District H 2 As of June 2021 Cumulative

| Year      | New<br>Clubs | Dropped<br>Clubs | Gain/<br>Loss<br>Clubs | New<br>Members | Charter<br>Members | Reinstate<br>Members | Transfer<br>Members | Total<br>Member<br>Added | Total<br>Members<br>Dropped | Gain/<br>Loss<br>Members |
|-----------|--------------|------------------|------------------------|----------------|--------------------|----------------------|---------------------|--------------------------|-----------------------------|--------------------------|
| 2016-2017 | 2            | 1                | 1                      | 312            | 42                 | 11                   | 10                  | 375                      | 283                         | 92                       |
| 2017-2018 | 9            | 4                | 5                      | 392            | 233                | 15                   | 3                   | 643                      | 382                         | 261                      |
| 2018-2019 | 5            | 0                | 5                      | 268            | 133                | 13                   | 4                   | 418                      | 459                         | -41                      |
| 2019-2020 | 5            | 2                | 3                      | 176            | 141                | 11                   | 14                  | 342                      | 440                         | -98                      |
| 2020-2021 | 3            | 6                | -3                     | 266            | 81                 | 26                   | 8                   | 381                      | 421                         | -40                      |
| Average   | 5            | 3                | 2                      | 283            | 126                | 15                   | 8                   | 432                      | 397                         | 35                       |